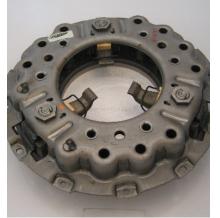

The Lipe Rollway style shown is now commonly used in all the later models, and is recommended as an upgrade to the original. It incorporates lever "roller bearings" for longer life and reduced pedal effort, whilst utilizing the cover to provide higher clamp load for increased security against slippage.