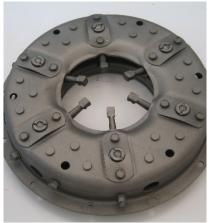

AFTERMARKET UPGRADED CLUTCH ASSEMBLY

135 0002 WH

135 0002 WH-L 135 0003 WH-L

135 0002 WH (original>Long)

Ag Clutch has two variations of clutch covers available to replace the original "Long" style used in some applications. The clutch covers may vary slightly in appearance. For example the lever and spring arrangement, however these covers are completely interchangeable without the need for any special modification.