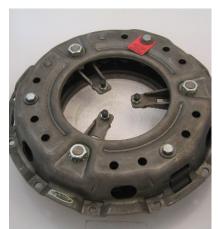

AFTERMARKET UPGRADED CLUTCH ASSEMBLY

135 0002 WH

135 0002 WH-L 135 0003 WH-L

135 0002 WH (original>Long)

Ag Clutch has two variations of clutch covers available to replace the original "Long" style used in some applications. The clutch covers may vary slightly in appearance. For example the lever and spring arrangement, however these covers are completely interchangeable without the need for any special modification.