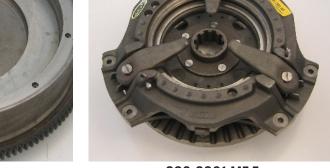

## TSB - MF03

Models applicable > Massey MF35 > early Grey / Gold series

Details > when fitted with 280/230mm dual Auburn Ag Clutch Part Numbers >

Late series = 228 2301 MF (34.3mm f/wheel) including shims Early series (Grey/Gold) = 228 2301 MF-E (28.6mm f/wheel) no shims

## **FLYWHEEL VARIATIONS**

228 2301 MF

228 2301 MF-E

Check flywheel depth to establish the correct replacement cover assembly.

Some early series tractors have a shallow depth flywheel fitted, this must be mated to the correct cover listed.

Although the covers may appear to be the same, they are specially designed to operate on their respective flywheel depths only.

Ag Clutch has available the correct cover to suit these early series applications.

Note > DO NOT interchange the early with the later type by incorporating extra shims.

LEADING BRANDS