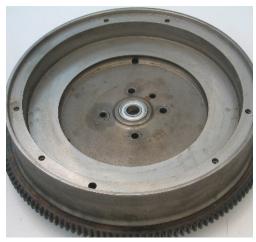

## TSB - MF03

Models applicable > Massey MF35 > early Grey / Gold series

Details > when fitted with 280/230mm dual Auburn Ag Clutch Part Numbers >

Late series = 228 2301 MF (34.3mm f/wheel) including shims Early series (Grey/Gold) = 228 2301 MF-E (28.6mm f/wheel) no shims

## **FLYWHEEL VARIATIONS**

228 2301 MF

228 2301 MF-E

Check flywheel depth to establish the correct replacement cover assembly.

Some early series tractors have a shallow depth flywheel fitted, this must be mated to the correct cover listed.

Although the covers may appear to be the same, they are specially designed to operate on their respective flywheel depths only.

Ag Clutch has available the correct cover to suit these early series applications.

Note > DO NOT interchange the early with the later type by incorporating extra shims.

LEADING BRANDS