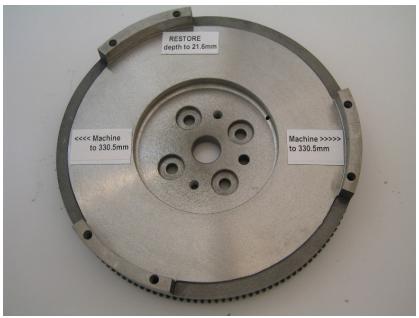

TSB - JD02

Models applicable > John Deere 2140 to 3140

Details > with 320mm Sachs lever type assembly Ag Clutch Part Number > 132 2701 JD-HD

**CLUTCH UPGRADE USING 320mm REPLACEMENT** 

As shown above, the cover mounting surface of the flywheel must be increased to accommodate the larger clutch.

The original diameter = 326.0mm must be machined out to the new diameter of 330.5mm

The flywheel depth must also be restored to 21.6mm (.850 > in) as per the original specification.

The cover locating studs must be re-fitted using Loctite or a similar retaining compound.