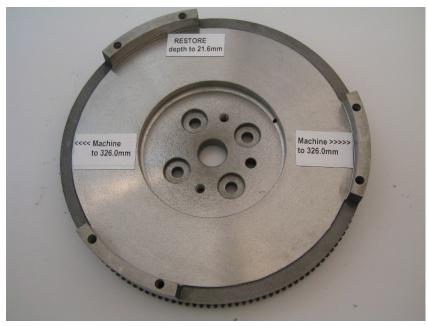

## CLUTCH UPGRADE USING 320mm REPLACEMENT

As shown above, the cover mounting surface of the flywheel must be increased to accommodate the larger clutch.

The original diameter = 308.0mm must be machined out to the new diameter of 326.0mm

The flywheel depth must also be restored to 21.6mm (.850 > in) as per the original specification.

The cover locating studs must be re-fitted using Loctite or a similar retaining compound.

The replacement diaphragm assembly requires a longer bolt set: