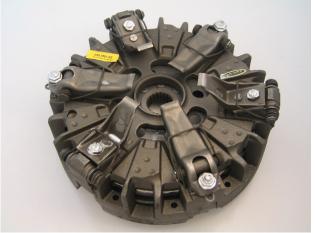

## CORRECT COVER IDENTIFICATION

To help identify the correct cover fitment in the above models, check the following mounting and flywheel information before supplying. These covers can be mistakenly sold in the wrong application.

229 2801 FE = 38mm bolt fixing height, the assembly spigots on the inside of the cover, the flywheel has a 2.0mm step (positive)

229 2802 FE = 88mm bolt fixing height, the assembly spigots on the outside of the cover and the flywheel has no step (completely flat)