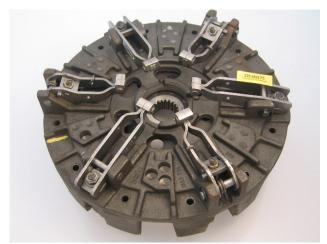

## CORRECT COVER IDENTIFICATION

To help identify the correct cover fitment in the above models, check the following mounting and flywheel information before supplying. These covers can be mistakenly sold in the wrong application.

229 2801 FE = 38mm bolt fixing height, the assembly spigots on the inside of the cover, the flywheel has a 2.0mm step (positive)

229 2802 FE = 88mm bolt fixing height, the assembly spigots on the outside of the cover and the flywheel has no step (completely flat)