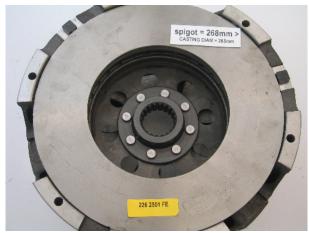

226 2501 FE = 260mm internal base plate diameter, the assembly spigots on the outside of the cover and the flywheel has no step (completely flat)

LEADING BRANDS