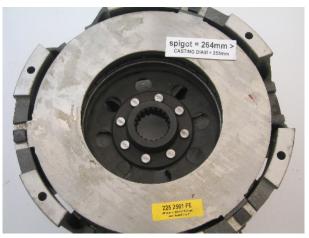

Mix matching of these covers may cause release problems and or premature failure of clutch.

225 2501 FE = 250mm internal base plate diameter, the assembly spigots on the inside of the cover, the flywheel has a 2.0mm step (positive).