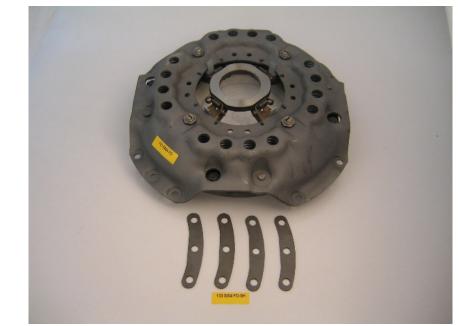

**TSB - FO1** Models applicable > Ford / NH 4000 > 8000 series tractor Ford / NH 420 > 655 industrial Ford County 654 > 944

Details > with 330mm lever type cover assembly Ag Clutch Part Number > 133 0004 F0 (cover) 133 0004 F0-SH (shim) CLUTCH COVER SHIM REPLACEMENT

There are 4 shims measuring approximately 2.5mm in thickness fitted per cover. These are available for purchase if the old set has been removed due to disc wear.

Models applicable > Fordson Power Major series tractor