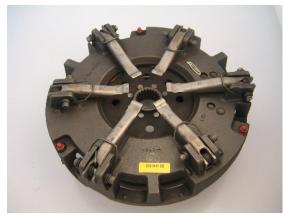

## TSB - DZ03

Models applicable > Deutz > D6006,6806,6807,7006,7007,7206 7207,7506,7807,8006,9006,10006

Details > when fitted with 290mm or 330mm dual sequential assembly Ag Clutch Part Numbers > 229 2502 DZ and 233 3101 DZ

## FLYWHEEL MACHINING

Ag Clutch recommends complete clutch component replacement only including the correct restoration or renewal of the flywheel.

229 2502 DZ -36mm

233 3101 DZ -38mm

The flywheel step must be restored to the original negative step listed above to achieve correct plate release.

In the above applications the cover is designed to release the clutch plates sequentially allowing consistent PTO and main plate engagement.

Incorrect flywheel depth may cause the lever positions to change significantly thus resulting in incorrect release positions.