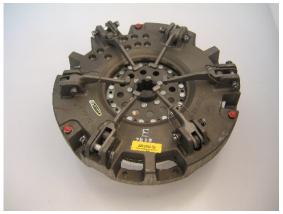

## TSB - DZ03

Models applicable > Deutz > D6006,6806,6807,7006,7007,7206 7207,7506,7807,8006,9006,10006

Details > when fitted with 290mm or 330mm dual sequential assembly Ag Clutch Part Numbers > 229 2502 DZ and 233 3101 DZ

## FLYWHEEL MACHINING

Ag Clutch recommends complete clutch component replacement only including the correct restoration or renewal of the flywheel.

229 2502 DZ -36mm

233 3101 DZ -38mm

The flywheel step must be restored to the original negative step listed above to achieve correct plate release.

In the above applications the cover is designed to release the clutch plates sequentially allowing consistent PTO and main plate engagement.

Incorrect flywheel depth may cause the lever positions to change significantly thus resulting in incorrect release positions.